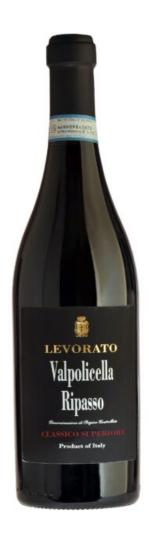

## Levorato Ripasso Classico Sup. DOC

Italy, Veneto, Valipolicella

Type: Red Wine,

Producer: Cantina Levorato Srl

**Color**: Rubinrød med lilla refleksjoner **Aroma**: Røde frukter og trefrukter

**Taste**: Fyldig, tørr, fløyelsmyk og vedvarende fin

Grapes / Ingredients: Corvina veronese, Rondinella, Molinara

**Alcohol**: 14,00 %