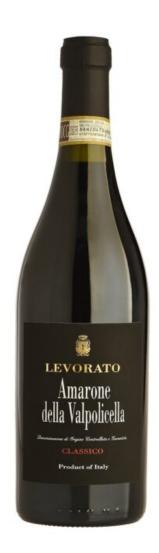

## Amarone della Valpolicella classico DOCG

Italy, Veneto, Valpolicella, nordøst for Verona

Type: Red Wine,

Producer: Cantina Levorato Srl

Color: Mørk rubinrød

**Aroma**: Rik, varm, kraftig balansert med en behagelig ettersmak. Bitre mandler **Taste**: Fyldig og kompleks, bukett av rosiner og fioler, hint av krydder og spor

av undervekst

**Grapes / Ingredients**: Corvina veronese, Rondinella, Molinara

**Alcohol**: 16,00 %